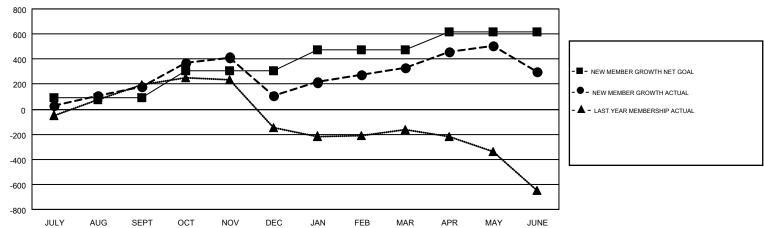

## GOALS AND ACTUAL MEMBERS CUMULATIVE

| DROPPED CLUBS: 29    |              | 187 CLUBS OF 269 ADDED 1 OR MORE<br>NEW MEMBERS | GENDER DISTRIBUTION  MALE 4,276 (78.91%) |                |       |
|----------------------|--------------|-------------------------------------------------|------------------------------------------|----------------|-------|
| DROPPED MEMBERS      |              |                                                 | FEMALE                                   | 1,143 (21.09%) |       |
| DECEASED             | 6            | CLICK HERE FOR CUMULATIVE                       | TOTAL FAMILY UNIT MEMBERS                |                | 2,880 |
| CLUB CANCELLED OTHER | 431<br>1,002 | MEMBERSHIP DATA                                 | FAMILY MEMBERS PAYING HALF               |                | 2,004 |
| TOTAL                | 1,439        |                                                 |                                          |                |       |