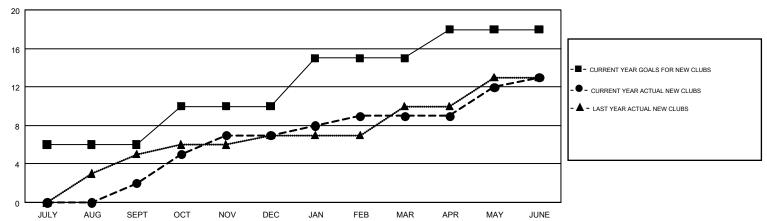

|     | GMT CA 6 |  |
|------------------------------|---|---|----|--------------------------------|-----|-----|----------|--|
| Clubs  RESULTS FOR 2016-2017 |   |   |    | Members  RESULTS FOR 2016-2017 |     |     |          |  |
|                              |   |   |    |                                |     |     |          |  |
| JULY/AUG/SEPT                | 6 | 2 | 2  | JULY/AUG/SEPT                  | 95  | 380 | 199      |  |
| OCT/NOV/DEC                  | 4 | 5 | 16 | OCT/NOV/DEC                    | 209 | 365 | 438      |  |
| JAN/FEB/MAR                  | 5 | 2 | 2  | JAN/FEB/MAR                    | 167 | 352 | 130      |  |
| APR/MAY/JUNE                 | 3 | 4 | 9  | APR/MAY/JUNE                   | 148 | 644 | 674      |  |

## GOALS AND ACTUAL NEW CLUBS CUMULATIVE



## GOALS AND ACTUAL MEMBERS CUMULATIVE



| DROPPED CLUBS: 29    |              | 187 CLUBS OF 269 ADDED 1 OR MORE<br>NEW MEMBERS | GENDER DISTRIBUTION  MALE 4,276 (78.91%) |                |       |
|----------------------|--------------|-------------------------------------------------|------------------------------------------|----------------|-------|
| DROPPED MEMBERS      |              |                                                 | FEMALE                                   | 1,143 (21.09%) |       |
| DECEASED             | 6            | CLICK HERE FOR CUMULATIVE                       | TOTAL FAMILY UNIT MEMBERS                |                | 2,880 |
| CLUB CANCELLED OTHER | 431<br>1,002 | MEMBERSHIP DATA                                 | FAMILY MEMBERS PAYING HALF